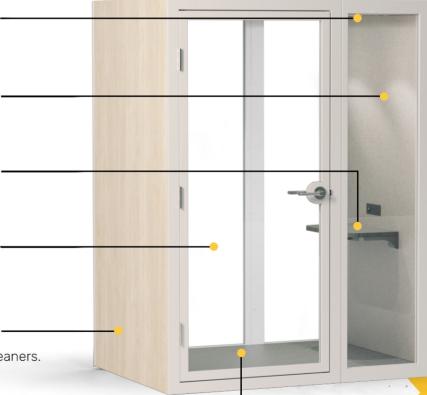

# Countertop

Use a mild surface cleaner and cloth.

### **Windows**

Use a standard window cleaner and soft cloth.

# **Exterior Walls**

To clean the walls, dust regularly and use a mild cleaning solution with a damp cloth for stains. Avoid abrasive cleaners.